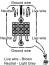

## ENGLISH IP20

CEILING PAN SIZE:

Specification of installation

- In order to ensure safety use, please notice the following items:
- Read and understand the whole Specification.
- Suitable for the use of 220-240V and 50-60Hz
- Must be installeed on the fixed places and be checked annually
- Please wear gloves as installment and avoid rot on the surface of plaeting.
- Please tum off the lighting source by soft cloth as cleaning prohibited to use of rotted detergent. FIXTURE SIZE:
- Please connect with the local sales service center when there are any abnomality.